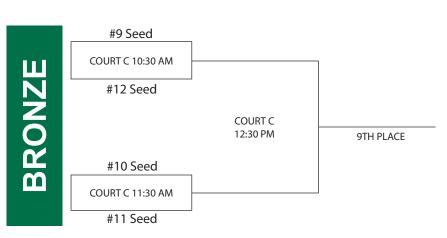

#### **TOURNAMENT PLAY**

Tournament Play will be begin Saturday at 10:30 a.m. Seeds are determined by Pool Play.