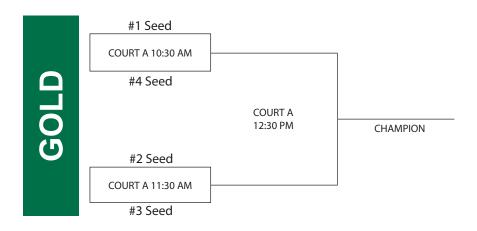

#### **TOURNAMENT PLAY**

Tournament Play will be begin Saturday at 10:30 a.m. Seeds are determined by Pool Play.