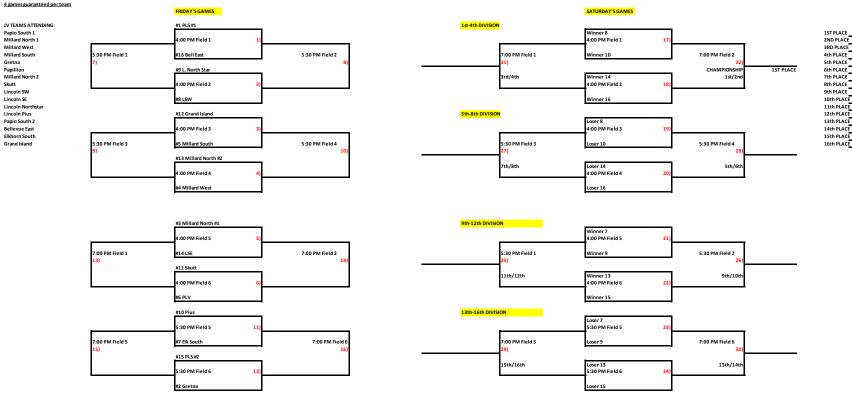

## JV TOURNAMENT BRACKET:

JV Games 1:15 Time Limits-finish inning

SCHEDULE: JV Games 1:15 Time Limits-finish inning

| JV TOURINAIVIENT GAIVIE HIVES: |                              |                                          |                                                                                      |                                                                                                               |                                                                                                                                           |          |
|--------------------------------|------------------------------|------------------------------------------|--------------------------------------------------------------------------------------|---------------------------------------------------------------------------------------------------------------|-------------------------------------------------------------------------------------------------------------------------------------------|----------|
| FRIDAY                         | FIELD #1                     | FIELD #2                                 | FIELD #3                                                                             | FIELD #4                                                                                                      | FIELD #5                                                                                                                                  | FIELD    |
| 4:00 PM                        | PLS#1/BEAST                  | LNS/LSW                                  | GI/MS                                                                                | MN#2/MW                                                                                                       | MN #1/LSE                                                                                                                                 | PLV/S    |
| 5:30 PM                        | JV Game 7                    | JV Game 8                                | JV Game 9                                                                            | JV Game 10                                                                                                    | Pius/Elk South                                                                                                                            | PLS #2/0 |
| 7:00 PM                        | JV Game 13                   | JV Game 14                               | NO GAME                                                                              | NO GAME                                                                                                       | JV Game 15                                                                                                                                | JV Gan   |
|                                | FRIDAY<br>4:00 PM<br>5:30 PM | 4:00 PM PLS#1/BEAST<br>5:30 PM JV Game 7 | FRIDAY FIELD #1 FIELD #2   4:00 PM PLS#1/BEAST LNS/LSW   5:30 PM JV Game 7 JV Game 8 | FRIDAY FIELD #1 FIELD #2 FIELD #3   4:00 PM PLS#1/BEAST LNS/LSW GI/MS   5:30 PM JV Game 7 JV Game 8 JV Game 9 | FRIDAY FIELD #1 FIELD #2 FIELD #3 FIELD #4   4:00 PM PLS#1/BEAST LNS/LSW GI/MS MN#2/MW   5:30 PM JV Game 7 JV Game 8 JV Game 9 JV Game 10 |          |

| SATURDAY | FIELD #1   | FIELD #2   | FIELD #3     | FIELD #4   | FIELD #5   | FIELD #6   |
|----------|------------|------------|--------------|------------|------------|------------|
| 4:00 PM  | JV Game 17 | JV Game 18 | JV Game 19   | JV Game 20 | JV Game 21 | JV Game 22 |
| 5:30 PM  | JV Game 25 | JV Game 26 | Var. Game 27 | JV Game 28 | JV Game 23 | JV Game 24 |
| 7:00 PM  | JV Game 31 | JV Game 32 | NO GAME      | NO GAME    | JV Game 29 | JV Game 30 |